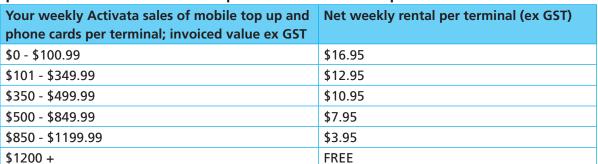

# **Activata Prepay Rebate Schedule**

Applies to terminals rented from Activata only and as listed below.

## **Option One - Terminal with Pinpad - Activata and Eftpos**



### **Option Two - Terminal without Pinpad - Activata and Eftpos**

| Your weekly Activata sales of mobile top up and phone cards per terminal; invoiced value ex GST | Net weekly rental per terminal (ex GST) |
|-------------------------------------------------------------------------------------------------|-----------------------------------------|
| \$0 - \$149.99                                                                                  | \$11.95                                 |
| \$150 - \$399.99                                                                                | \$7.95                                  |
| \$400 - \$599.99                                                                                | \$4.95                                  |
| \$600 - \$799.99